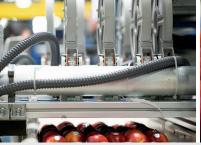

INNOVATIVE
TECHNOLOGY TO
MAXIMIZE EFFICIENCY

MULTI-LANE 1-20

720 FRUITS

ADJUSTABLE HEIGHT

SOFT TOUCH

CASSETTE

RM6

The RM6 labeler is the preferred high-speed solution for selective labeling over multiple lines of singulated produce. Banks of RM6 applicators, mounted over existing sizers or conveyors, function as fully integrated and synchronized components of the packing line.

| TECHNICAL FEATURES                                  |                                                                                   |
|-----------------------------------------------------|-----------------------------------------------------------------------------------|
| Labeling format                                     | Multi-Lane                                                                        |
| Multi-frame bank labeler installations <sup>1</sup> | •                                                                                 |
| Throughput - Fruit per minute per lane <sup>2</sup> | Up to 720                                                                         |
| Number of lanes                                     | 1-20                                                                              |
| Label sizes (width)                                 | 18-29mm                                                                           |
| Selective labeling interface                        | •                                                                                 |
| Fruit scanners - Verification <sup>3</sup>          | Optional                                                                          |
| Fruit scanners - Label all (HOS) <sup>4</sup>       | Optional                                                                          |
| Applicators synchronize to changing line speeds     | Auto                                                                              |
| Lane-to-lane timing adjustment                      | •                                                                                 |
| Mounting options                                    | Over sizer/grader or singulated conveyo                                           |
| Manual machine frame height adjustment              | Electric                                                                          |
| Auto machine frame height adjustment                | Optional                                                                          |
| Soft-touch, food-safe bellows label application     | •                                                                                 |
| Quick change label cassettes                        | •                                                                                 |
| Empty cassette warning light & beacon               | •                                                                                 |
| Chop & blow waste tape collection system            | •                                                                                 |
| Electrical input voltage range                      | f 480V 60Hz 3Ph + E<br>f 400V 50/60 Hz 3Ph + N + E<br>f 200/240V 50/60 Hz 3Ph + E |