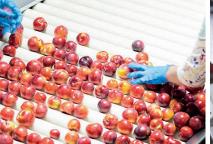

INNOVATIVE
TECHNOLOGY TO
MAXIMIZE EFFICIENCY

MULTI-LANE 1-20

720 FRUITS

ADJUSTABLE HEIGHT

SOFT TOUCH

CASSETTE

RM6

The RM6 labeler is the preferred high-speed solution for selective labeling over multiple lines of singulated produce. Banks of RM6 applicators, mounted over existing sizers or conveyors, function as fully integrated and synchronized components of the packing line.