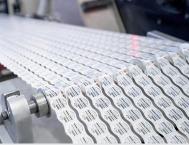

INNOVATIVE
TECHNOLOGY TO
MAXIMIZE EFFICIENCY

MULTI-LANE 1-20

720 FRUITS

ADJUSTABLE HEIGHT

SOFT TOUCH

CASSETTE

RM6

The RM6 labeler is the preferred high-speed solution for selective labeling over multiple lines of singulated produce. Banks of RM6 applicators, mounted over existing sizers or conveyors, function as fully integrated and synchronized components of the packing line.

| TECHNICAL FEATURES                                  |                                                                                   |
|-----------------------------------------------------|-----------------------------------------------------------------------------------|
| Labeling format                                     | Multi-Lane                                                                        |
| Multi-frame bank labeler installations <sup>1</sup> | •                                                                                 |
| Throughput - Fruit per minute per lane <sup>2</sup> | Up to 720                                                                         |
| Number of lanes                                     | 1-20                                                                              |
| Label sizes (width)                                 | 18-29mm                                                                           |
| Selective labeling interface                        | •                                                                                 |
| Fruit scanners - Verification <sup>3</sup>          | Optional                                                                          |
| Fruit scanners - Label all (HOS) <sup>4</sup>       | Optional                                                                          |
| Applicators synchronize to changing line speeds     | Auto                                                                              |
| Lane-to-lane timing adjustment                      | •                                                                                 |
| Mounting options                                    | Over sizer/grader or singulated conveyo                                           |
| Manual machine frame height adjustment              | Electric                                                                          |
| Auto machine frame height adjustment                | Optional                                                                          |
| Soft-touch, food-safe bellows label application     | •                                                                                 |
| Quick change label cassettes                        | •                                                                                 |
| Empty cassette warning light & beacon               | •                                                                                 |
| Chop & blow waste tape collection system            | •                                                                                 |
| Electrical input voltage range                      | f 480V 60Hz 3Ph + E<br>f 400V 50/60 Hz 3Ph + N + E<br>f 200/240V 50/60 Hz 3Ph + E |