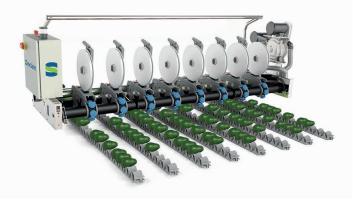

INNOVATIVE
TECHNOLOGY TO
MAXIMIZE EFFICIENCY

MULTI-LANE 1-20

720 FRUITS

ADJUSTABLE HEIGHT

SOFT TOUCH

CASSETTE

RM6

The RM6 labeler is the preferred high-speed solution for selective labeling over multiple lines of singulated produce. Banks of RM6 applicators, mounted over existing sizers or conveyors, function as fully integrated and synchronized components of the packing line.