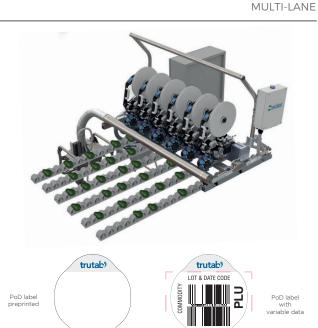

## PRINT ON DEMAND

INNOVATIVE **TECHNOLOGY TO** MAXIMIZE EFFICIENCY

ADJUSTABLE HEIGHT

INTUITIVE TOUCH SCREEN

## POD

Print variable information at the point of application with exceptional quality as fruits and vegetables are conveyed at speed. The Sinclair TruTab® label is the only tabbed label available for direct thermal variable print labeling applications.

| FECHNICAL FEATURES                                  |                                  |
|-----------------------------------------------------|----------------------------------|
| Labeling format                                     | Multi-Lane                       |
| Multi-frame bank labeler installations <sup>1</sup> | •                                |
| Throughput - Fruit per minute per lane <sup>2</sup> | Up to 720                        |
| Number of lanes                                     | 1 - 12                           |
| Label sizes (width)                                 | 18-28mm                          |
| Selective labeling interface <sup>3</sup>           | •                                |
| Applicators synchronize to changing line speeds     | Auto                             |
| ane-to-lane timing adjustment                       | •                                |
| Mounting options                                    | Over sizer/grader with Interface |
| Manual machine frame height adjustment              | Electric                         |
| Soft-touch, food-safe bellows label application     | •                                |
| Quick change label cassettes                        | ٠                                |
| Empty cassette warning light & beacon               | •                                |
| Chop & blow tape collection system                  | •                                |
| Electrical input voltage range <sup>4</sup>         |                                  |