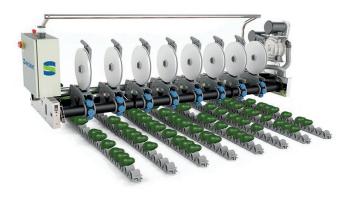

INNOVATIVE
TECHNOLOGY TO
MAXIMIZE EFFICIENCY

MULTI-LANI 1-20

720 FRUITS PER MINUTE

ADJUSTABLE HEIGHT

SOFT TOUCH

CASSETTE

RM6

The RM6 labeler is the preferred high-speed solution for selective labeling over multiple lines of singulated produce. Banks of RM6 applicators, mounted over existing sizers or conveyors, function as fully integrated and synchronized components of the packing line.

| TECHNICAL FEATURES                                  |                                                                                   |
|-----------------------------------------------------|-----------------------------------------------------------------------------------|
| Labeling format                                     | Multi-Lane                                                                        |
| Multi-frame bank labeler installations <sup>1</sup> | •                                                                                 |
| Throughput - Fruit per minute per lane <sup>2</sup> | Up to 720                                                                         |
| Number of lanes                                     | 1-20                                                                              |
| Label sizes (width)                                 | 18-29mm                                                                           |
| Selective labeling interface                        | •                                                                                 |
| Fruit scanners - Verification <sup>3</sup>          | Optional                                                                          |
| Fruit scanners - Label all (HOS) <sup>4</sup>       | Optional                                                                          |
| Applicators synchronize to changing line speeds     | Auto                                                                              |
| Lane-to-lane timing adjustment                      | •                                                                                 |
| Mounting options                                    | Over sizer/grader or singulated conveyo                                           |
| Manual machine frame height adjustment              | Electric                                                                          |
| Auto machine frame height adjustment                | Optional                                                                          |
| Soft-touch, food-safe bellows label application     | •                                                                                 |
| Quick change label cassettes                        | •                                                                                 |
| Empty cassette warning light & beacon               | •                                                                                 |
| Chop & blow waste tape collection system            | •                                                                                 |
| Electrical input voltage range                      | f 480V 60Hz 3Ph + E<br>f 400V 50/60 Hz 3Ph + N + E<br>f 200/240V 50/60 Hz 3Ph + E |