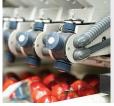

INNOVATIVE
TECHNOLOGY TO
MAXIMIZE EFFICIENCY

MULTI-LANI 1-20

720 FRUITS PER MINUTE

ADJUSTABLE HEIGHT

SOFT TOUCH

CASSETTE

RM6

The RM6 labeler is the preferred high-speed solution for selective labeling over multiple lines of singulated produce. Banks of RM6 applicators, mounted over existing sizers or conveyors, function as fully integrated and synchronized components of the packing line.

| TECHNICAL FEATURES                                  |                                                                                   |
|-----------------------------------------------------|-----------------------------------------------------------------------------------|
| Labeling format                                     | Multi-Lane                                                                        |
| Multi-frame bank labeler installations <sup>1</sup> | •                                                                                 |
| Throughput - Fruit per minute per lane <sup>2</sup> | Up to 720                                                                         |
| Number of lanes                                     | 1-20                                                                              |
| Label sizes (width)                                 | 18-29mm                                                                           |
| Selective labeling interface                        | •                                                                                 |
| Fruit scanners - Verification <sup>3</sup>          | Optional                                                                          |
| Fruit scanners - Label all (HOS) <sup>4</sup>       | Optional                                                                          |
| Applicators synchronize to changing line speeds     | Auto                                                                              |
| Lane-to-lane timing adjustment                      | •                                                                                 |
| Mounting options                                    | Over sizer/grader or singulated conveyo                                           |
| Manual machine frame height adjustment              | Electric                                                                          |
| Auto machine frame height adjustment                | Optional                                                                          |
| Soft-touch, food-safe bellows label application     | •                                                                                 |
| Quick change label cassettes                        | •                                                                                 |
| Empty cassette warning light & beacon               | •                                                                                 |
| Chop & blow waste tape collection system            | •                                                                                 |
| Electrical input voltage range                      | f 480V 60Hz 3Ph + E<br>f 400V 50/60 Hz 3Ph + N + E<br>f 200/240V 50/60 Hz 3Ph + E |