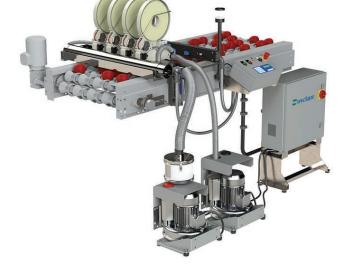

## **CR4 FMH**

MULTI-LANE

CR4 Fixed Multi-Head machine is the perfect solution for labeling narrowly spaced rows of singulated fruit. With the capacity to label up to 300 fruits per minute per lane, this machine is designed to improve efficiency and accuracy. Fruit detection is done through a scanner bar ensuring precise labeling.