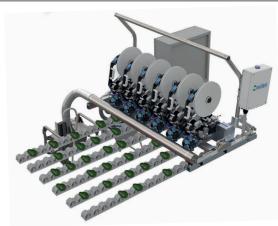

|                                                     | NA 112 1                         |
|-----------------------------------------------------|----------------------------------|
| Labeling format                                     | Multi-Lane                       |
| Multi-frame bank labeler installations              | •                                |
| Throughput - Fruit per minute per lane <sup>2</sup> | Up to 720                        |
| Number of lanes                                     | 1 - 12                           |
| Label sizes (width)                                 | 18-28mm                          |
| Selective labeling interface <sup>3</sup>           | •                                |
| Fruit scanners - Label all (HOS) <sup>4</sup>       | Optional                         |
| Applicators synchronize to changing line speeds     | Auto                             |
| Lane-to-lane timing adjustment                      | •                                |
| Mounting options                                    | Over sizer/grader with Interface |
| Manual machine frame height adjustment              | Electric                         |
| Soft-touch, food-safe bellows label application     | •                                |
| Quick change label cassettes                        | •                                |
| Empty cassette warning light & beacon               | •                                |
| Chop & blow tape collection system                  | •                                |
| Electrical input voltage range <sup>5</sup>         | ∮ 380V 50Hz 3Ph+E                |
|                                                     | f 480V 60Hz 3Ph+E                |