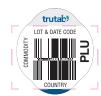

INNOVATIVE **TECHNOLOGY TO** 

MAXIMIZE EFFICIENCY

POD MULTI-LANE

Print variable information at the point of application with exceptional quality as fruits and vegetables are conveyed at speed. The Sinclair TruTab® label is the only tabbed label available for direct thermal variable print labeling applications.

PoD label with