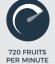

|                                                     | NA 112 1                         |
|-----------------------------------------------------|----------------------------------|
| Labeling format                                     | Multi-Lane                       |
| Multi-frame bank labeler installations              | •                                |
| Throughput - Fruit per minute per lane <sup>2</sup> | Up to 720                        |
| Number of lanes                                     | 1 - 12                           |
| Label sizes (width)                                 | 18-28mm                          |
| Selective labeling interface <sup>3</sup>           | •                                |
| Fruit scanners - Label all (HOS) <sup>4</sup>       | Optional                         |
| Applicators synchronize to changing line speeds     | Auto                             |
| Lane-to-lane timing adjustment                      | •                                |
| Mounting options                                    | Over sizer/grader with Interface |
| Manual machine frame height adjustment              | Electric                         |
| Soft-touch, food-safe bellows label application     | •                                |
| Quick change label cassettes                        | •                                |
| Empty cassette warning light & beacon               | •                                |
| Chop & blow tape collection system                  | •                                |
| Electrical input voltage range <sup>5</sup>         | ∮ 380V 50Hz 3Ph+E                |
|                                                     | f 480V 60Hz 3Ph+E                |